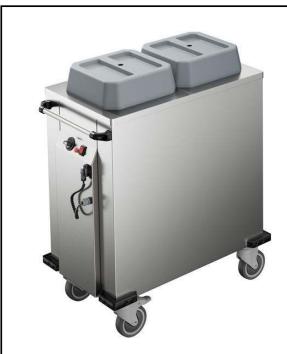

## Service Trolleys Heated Plate Dispenser Trolley, 2 cylinders - Ø180-300 mm

| ITEM #  |  |
|---------|--|
| MODEL # |  |
| NAME #  |  |
| SIS #   |  |
| AIA#    |  |

341186 (F33HA)

Heated Plate Dispenser trolley, double cylinder, plate diameter 180-300 mm

#### Item No.

Plate lowerator suitable to warm, transport and distribute plates. Two cylinders plate lowerator: each cylinder can accommodate up to 50 plates of 300 mm diameter. Guiding profiles inside the cartridges allows to accommodate different shaped plates/bowls. Constructed entirely in 304 AISI stainless steel. Unit has 4 swivel castors, two with brakes.

#### Main Features

- Two cylinders plate lowerator: each cylinder can accommodate up to 50 plates of 300 mm diameter
- CB and CE certifed by a third party notified body.
- Guiding profiles inside the cartridges allows to accommodate different shaped plates/bowls.
- Plate lowerator suitable to warm, transport and distribute plates.
- Sprung cylinders allow plates of different weights to be stacked.

#### Construction

- IPx4 water protection.
- Constructed entirely in 304 AISI stainless steel.
- 1,8 mt spiral cable with schuko plug.
- Unit has 4 swivel castors, 2 with brakes.
- Unit has a handle to easily move the trolley.
- Bumpers on corners.