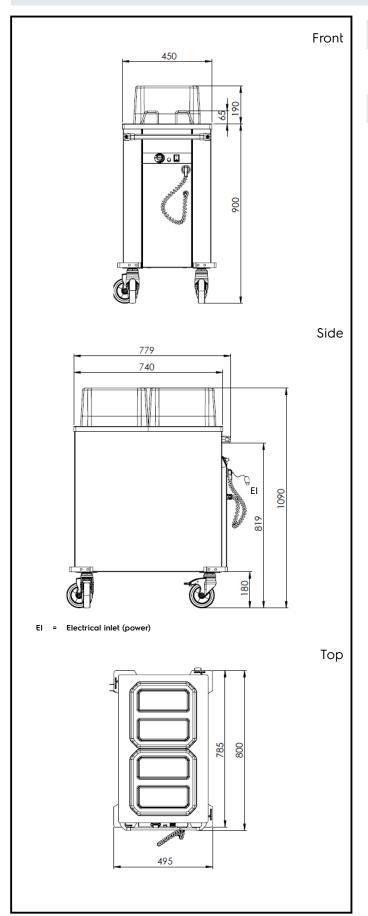

### **Key Information:**

External dimensions, Width: 820 mm
External dimensions, Depth: 495 mm
External dimensions, Height: 1090 mm

Wheel material: Wheel diameter:

Net weight: 36 kg

Service Trolleys Heated Plate Dispenser Trolley, 2 cylinders - Ø180-300 mm